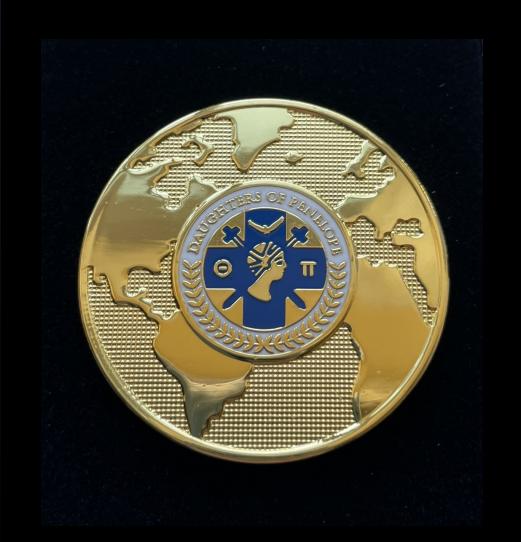

Globe with Logo in Blue Pin- \$40

Swarovski Greek Key with Logo Pin- \$45

Rhinestone Theta Pi Pin -\$13