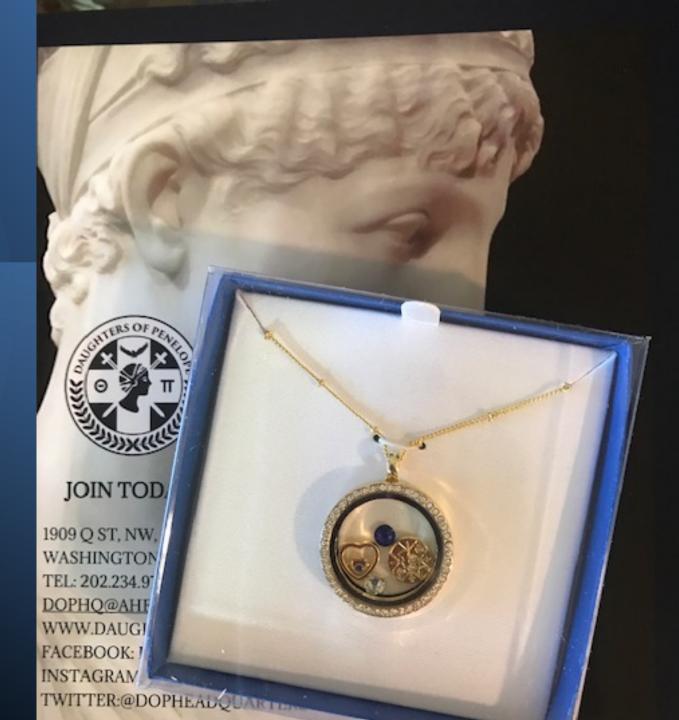

Past Chapter President's Pin 1" Round, Gold Filled -\$45

Membership Pin 5/8" Round - \$15

Membership Brooch 1.5" Round - \$35

Miscellaneous Items

Swarovski Floating Locket -\$50

Wreath & Globe with Logo Pin - \$40