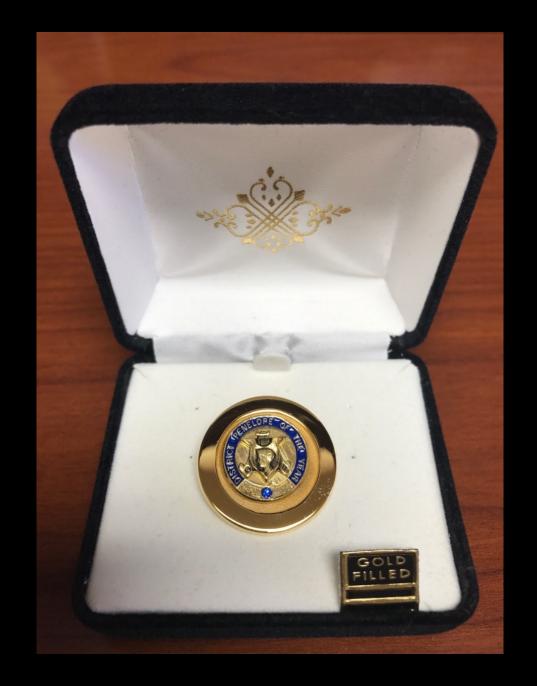

# **Recognition Pins**

Chapter Penelope of the Year 1" Round, Gold Filled - \$45

District
Penelope
of the Year
1" Round,
Gold Filled
- \$45

District
Governor's
Pin
7/8" Round
- \$55

Past District Governor's Pin 1" Round -\$55