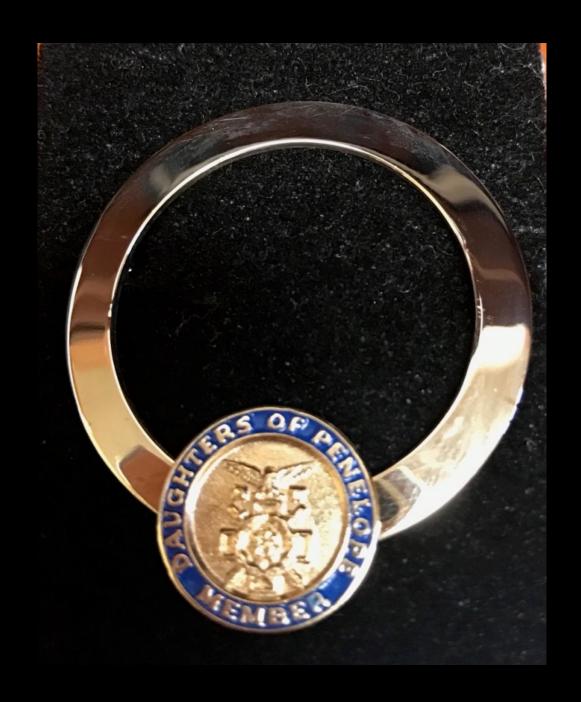

Past Chapter President's Pin 1" Round, Gold Filled -\$45

Membership Pin 5/8" Round - \$15

Membership Brooch 1.5" Round - \$35

Miscellaneous Items

Swarovski Floating Locket -\$50

Wreath & Globe with Logo Pin - \$40