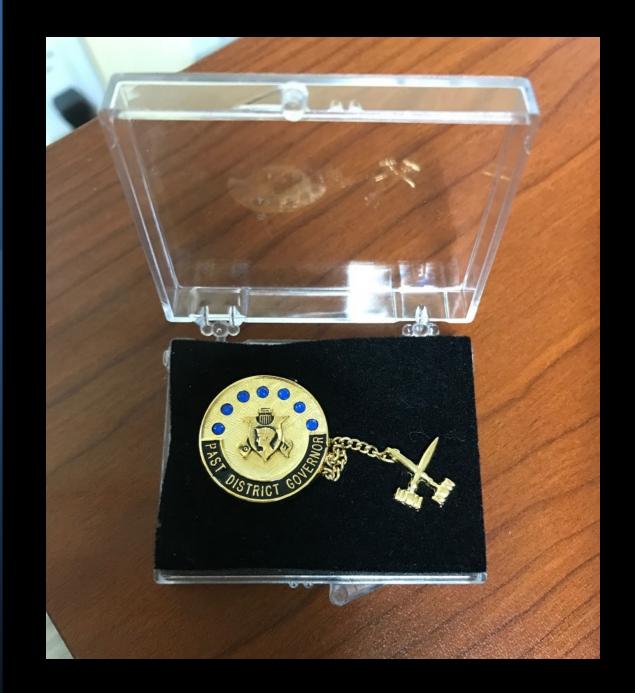

# **Recognition Pins**

Chapter Penelope of the Year 1" Round, Gold Filled - \$45

District
Penelope
of the Year
1" Round,
Gold Filled
- \$45

District
Governor's
Pin
7/8" Round
- \$55

Past District Governor's Pin 1" Round -\$55