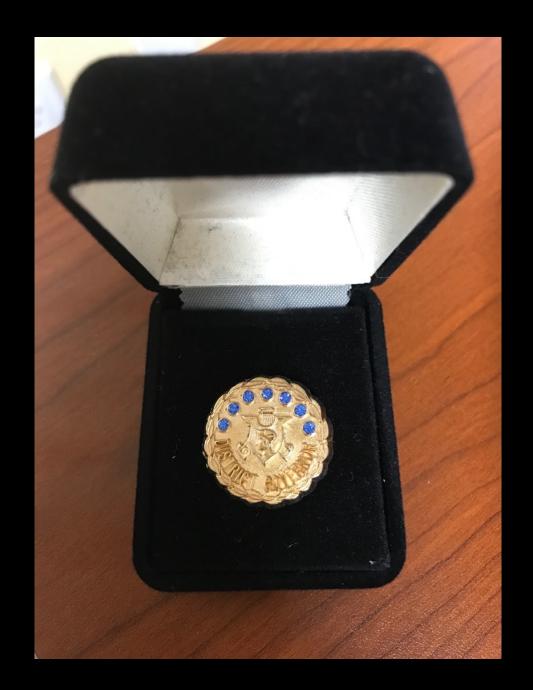

# **Recognition Pins**

Chapter Penelope of the Year 1" Round, Gold Filled - \$45

District
Penelope
of the Year
1" Round,
Gold Filled
- \$45

District
Governor's
Pin
7/8" Round
- \$55

Past District Governor's Pin 1" Round -\$55