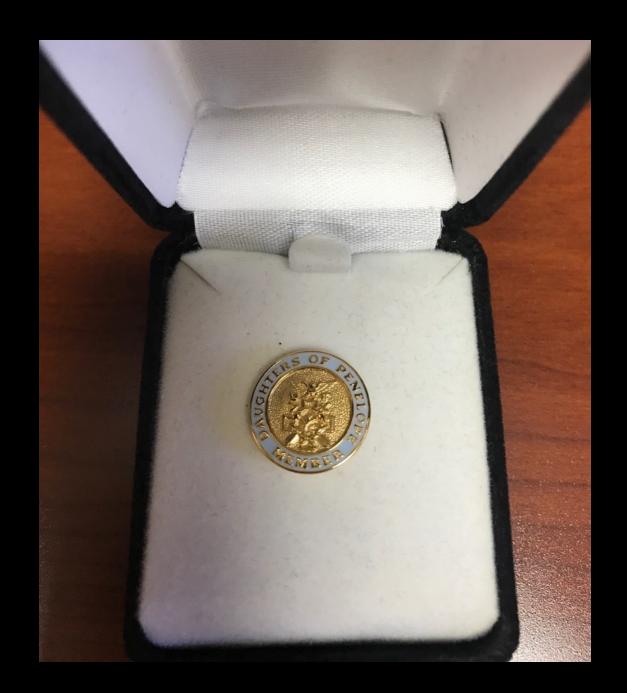

Past Chapter President's Pin 1" Round, Gold Filled -\$45

Membership Pin 5/8" Round - \$15

Membership Brooch 1.5" Round - \$35

Miscellaneous Items

Swarovski Floating Locket -\$50

Wreath & Globe with Logo Pin - \$40