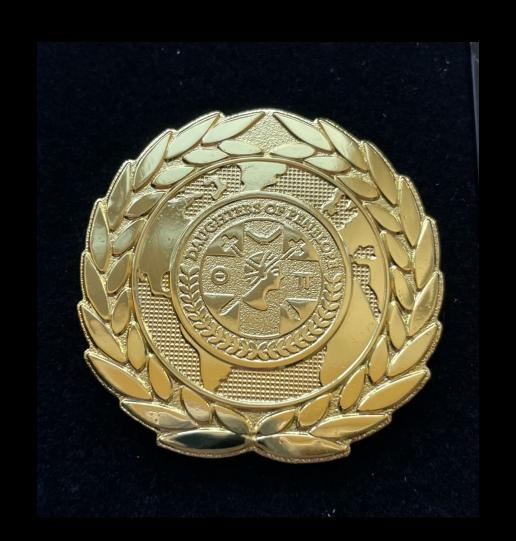

Past Chapter President's Pin 1" Round, Gold Filled -\$45

Membership Pin 5/8" Round - \$15

Membership Brooch 1.5" Round - \$35

Miscellaneous Items

Swarovski Floating Locket -\$50

Wreath & Globe with Logo Pin - \$40