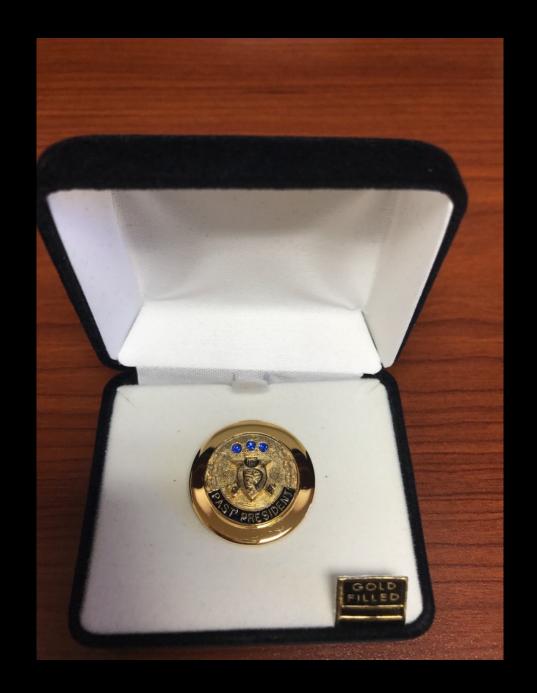

Past Chapter President's Pin 1" Round, Gold Filled -\$45

Membership Pin 5/8" Round - \$15

Membership Brooch 1.5" Round - \$35

Miscellaneous Items

Swarovski Floating Locket -\$50

Wreath & Globe with Logo Pin - \$40