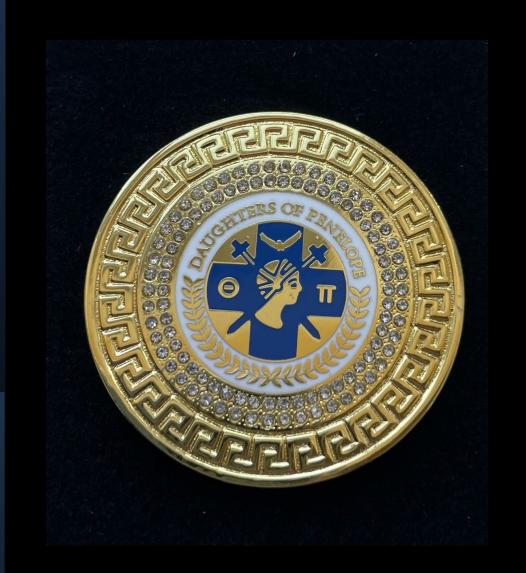

Globe with Logo in Blue Pin- \$40

Swarovski Greek Key with Logo Pin- \$45

Rhinestone Theta Pi Pin -\$13